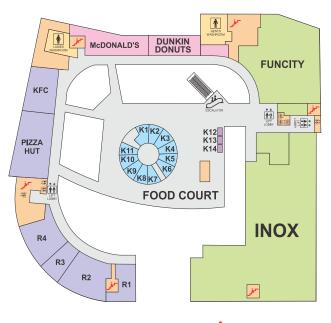

ty Walls       | S-16  |
| Big Bazaar                 | LGF   | Domino's            | FC-K1 |
| Store 99                   | \$26  | Madras Mail         | FC-K2 |
|                            |       | Indian Tadka        | FC-K3 |
| Entertainment              |       | Mad About China     | FC-K4 |
| Inox                       | TF    | Yo-Dhaba            | FC-K5 |
| Funcity                    | TF    | Noodle Station      | FC-K6 |
| Galaxy 7D                  | \$10  | Tewari Sweets       | FC-K7 |
|                            |       |                     |       |

S17 Tunde Kababi

Baba Biryani

Naushijaan

#### **XD Train Ride** SERVICES

# Dry Cleaning











### Ground Level Floor Plan



## Second Level Floor Plan



### First Level Floor Plan



### Third Level Floor Plan





# Reward Programme

### Convert your purchases into

#### Rewards

Every purchase of Rs. 1000, entitles you to a gift voucher of Rs. 50.

You can collect a pair of Men's Leather Shoe (worth Rs. 3000) on purchase of Rs. 15000 or above (single bill) from our exclusive stores and Rs. 25000 (single bill) from our Anchor stores.

Collect a Leather Handbaa (worth Rs. 5500) on purchase of Rs. 35000 or above (single bill)

Get an executive leather laptop baa (worth Rs. 10000) on purchase of Rs. 50000 or above (single bill)









\*the images are for reference only. Valid in all stores except few, for details contact Duty Manager desk before purchase. Schemes cannot be clubbed. T&C apply and may vary.

#### Z Square Shopping Mall Pvt. Ltd.

M. G. Mara, Kanpur - 208 001 Mobiles: 09161775522,