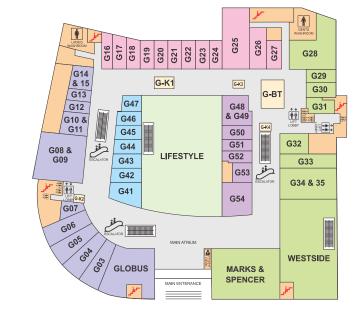

|       | Gelato Vinto        | G-K1  |
| Hyper Market /Value Store  |       | Kwality Walls       | S-16  |
| Big Bazaar                 | LGF   | Domino's            | FC-K1 |
| Store 99                   | \$26  | Madras Mail         | FC-K2 |
|                            |       | Indian Tadka        | FC-K3 |
| Entertainment              |       | Mad About China     | FC-K4 |
| Inox                       | TF    | Yo-Dhaba            | FC-K5 |
| Funcity                    | TF    | Noodle Station      | FC-K6 |
| Galaxy 7D                  | \$10  | Tewari Sweets       | FC-K7 |
|                            |       |                     |       |

S17 Tunde Kababi

Baba Biryani

Naushijaan

#### **XD Train Ride** SERVICES

# Dry Cleaning











### Ground Level Floor Plan



## Second Level Floor Plan



### First Level Floor Plan



### Third Level Floor Plan





# Reward Programme

### Convert your purchases into

#### Rewards

Every purchase of Rs. 1000, entitles you to a gift voucher of Rs. 50.

You can collect a pair of Men's Leather Shoe (worth Rs. 3000) on purchase of Rs. 15000 or above (single bill) from our exclusive stores and Rs. 25000 (single bill) from our Anchor stores.

Collect a Leather Handbaa (worth Rs. 5500) on purchase of Rs. 35000 or above (single bill)

Get an executive leather laptop baa (worth Rs. 10000) on purchase of Rs. 50000 or above (single bill)









\*the images are for reference only. Valid in all stores except few, for details contact Duty Manager desk before purchase. Schemes cannot be clubbed. T&C apply and may vary.