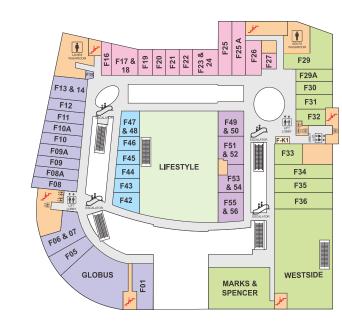

/Value Store  |       | Kwality Walls       | S-16  |
| Big Bazaar                 | LGF   | Domino's            | FC-K1 |
| Store 99                   | \$26  | Madras Mail         | FC-K2 |
|                            |       | Indian Tadka        | FC-K3 |
| Entertainment              |       | Mad About China     | FC-K4 |
| Inox                       | TF    | Yo-Dhaba            | FC-K5 |
| Funcity                    | TF    | Noodle Station      | FC-K6 |
| Galaxy 7D                  | \$10  | Tewari Sweets       | FC-K7 |
|                            |       |                     |       |

S17 Tunde Kababi

Baba Biryani

Naushijaan

#### **XD Train Ride** SERVICES

# Dry Cleaning











### Ground Level Floor Plan



## Second Level Floor Plan



### First Level Floor Plan



### Third Level Floor Plan





# Reward Programme

### Convert your purchases into

#### Rewards

Every purchase of Rs. 1000, entitles you to a gift voucher of Rs. 50.

You can collect a pair of Men's Leather Shoe (worth Rs. 3000) on purchase of Rs. 15000 or above (single bill) from our exclusive stores and Rs. 25000 (single bill) from our Anchor stores.

Collect a Leather Handbaa (worth Rs. 5500) on purchase of Rs. 35000 or above (single bill)

Get an executive leather laptop baa (worth Rs. 10000) on purchase of Rs. 50000 or above (single bill)









\*the images are for reference only. Valid in all stores except few, for details contact Duty Manager desk before purchase. Schemes cannot be clubbed. T&C apply and may vary.

#### Z Square Shopping Mall Pvt. Ltd.

M. G. Mara, Kanpur -