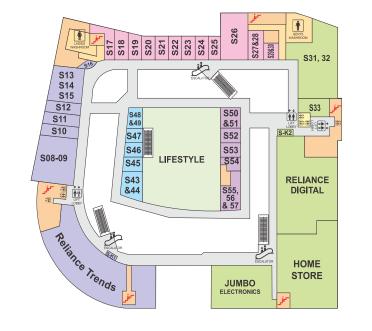

| G-K1  |
| Hyper Market /Value Store  |       | Kwality Walls       | S-16  |
| Big Bazaar                 | LGF   | Domino's            | FC-K1 |
| Store 99                   | \$26  | Madras Mail         | FC-K2 |
|                            |       | Indian Tadka        | FC-K3 |
| Entertainment              |       | Mad About China     | FC-K4 |
| Inox                       | TF    | Yo-Dhaba            | FC-K5 |
| Funcity                    | TF    | Noodle Station      | FC-K6 |
| Galaxy 7D                  | \$10  | Tewari Sweets       | FC-K7 |
|                            |       |                     |       |

S17 Tunde Kababi

Baba Biryani

Naushijaan

#### **XD Train Ride** SERVICES

# Dry Cleaning











### Ground Level Floor Plan



## Second Level Floor Plan



### First Level Floor Plan



### Third Level Floor Plan





# Reward Programme

### Convert your purchases into

#### Rewards

Every purchase of Rs. 1000, entitles you to a gift voucher of Rs. 50.

You can collect a pair of Men's Leather Shoe (worth Rs. 3000) on purchase of Rs. 15000 or above (single bill) from our exclusive stores and Rs. 25000 (single bill) from our Anchor stores.

Collect a Leather Handbaa (worth Rs. 5500) on purchase of Rs. 35000 or above (single bill)

Get an executive leather laptop baa (worth Rs. 10000) on purchase of Rs. 50000 or above (single bill)









\*the images are for reference only. Valid in all stores except few, for details contact Duty Manager desk before purchase. Schemes cannot be clubbed. T&C apply and may vary.

#### Z Square Shopping Mall Pv