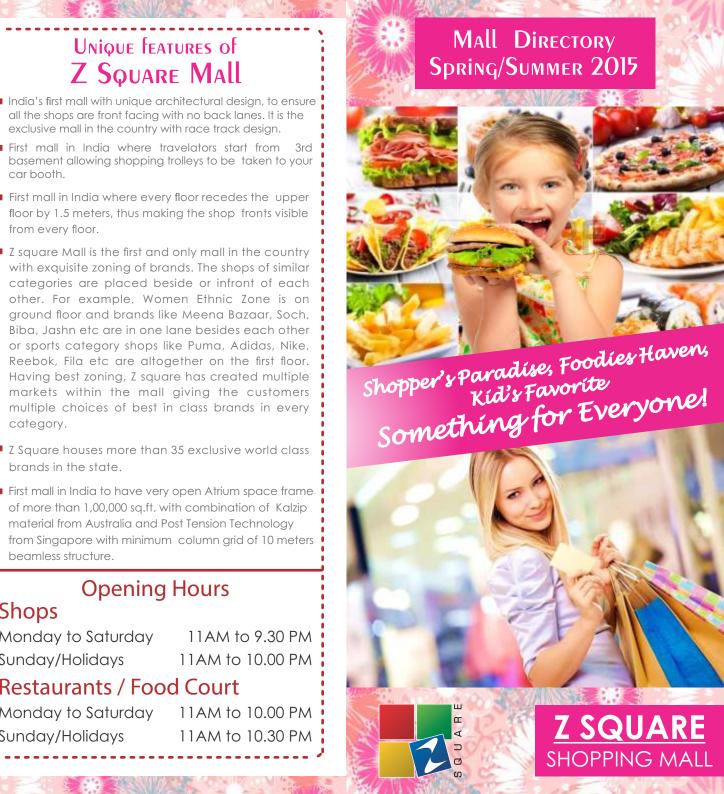

## Unique features of Z Square Mall

- India's first mall with unique architectural design, to ensure all the shops are front facing with no back lanes. It is the exclusive mall in the country with race track design.
- First mall in India where travelators start from 3rd basement allowing shopping trolleys to be taken to your car booth.
- First mall in India where every floor recedes the upper floor by 1.5 meters, thus making the shop fronts visible from every floor.
- Z square Mall is the first and only mall in the country with exquisite zoning of brands. The shops of similar categories are placed beside or infront of each other. For example, Women Ethnic Zone is on ground floor and brands like Meena Bazaar, Soch, Biba, Jashn etc are in one lane besides each other or sports category shops like Puma, Adidas, Nike, Reebok, Fila etc are altogether on the first floor. Having best zoning, I square has created multiple markets within the mall giving the customers multiple choices of best in class brands in every category.
- Z Sauare houses more than 35 exclusive world class brands in the state.
- First mall in India to have very open Atrium space frame of more than 1,00,000 sq.ft. with combination of Kalzip material from Australia and Post Tension Technology from Singapore with minimum column grid of 10 meters beamless structure.

#### **Opening Hours** Shops

Monday to Saturday 11AM to 9.30 PM 11AM to 10.00 PM Sunday/Holidays

### Restaurants / Food Court

Monday to Saturday 11AM to 10.00 PM Sunday/Holidays 11AM to 10.30 PM